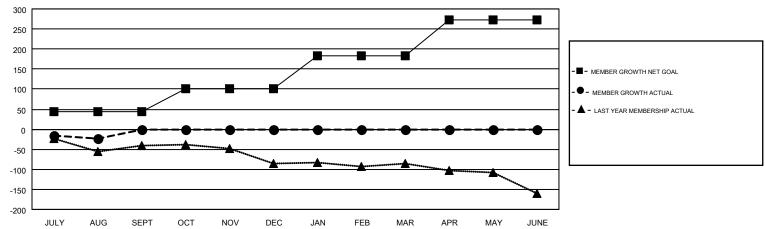

## GMT MONTHLY MEMBERSHIP PROGRESS REPORT

Results as of: 8/31/2018

Multiple District 7

**LOCATION: ARKANSAS** 

| GMT: GREGO    | RY GILLIAM    |             |               |                               |                           |                         | GMT CA 1                                     |  |
|---------------|---------------|-------------|---------------|-------------------------------|---------------------------|-------------------------|----------------------------------------------|--|
|               | Club          | os .        |               | Members RESULTS FOR 2018-2019 |                           |                         |                                              |  |
|               | RESULTS FOR   | R 2018-2019 |               |                               |                           |                         |                                              |  |
| QUARTER       | NEW CLUB GOAL | NEW CLUBS   | DROPPED CLUBS | QUARTER                       | MEMBER GROWTH NET<br>GOAL | MEMBER GROWTH<br>ACTUAL | DROPPED MEMBERS ACTUAL (including transfers) |  |
| JULY/AUG/SEPT | 2             | 0           | 1             | JULY/AUG/SEPT                 | 44                        | 53                      | 71                                           |  |
| OCT/NOV/DEC   | 2             | 0           | 0             | OCT/NOV/DEC                   | 56                        | 0                       | 0                                            |  |
| JAN/FEB/MAR   | 3             | 0           | 0             | JAN/FEB/MAR                   | 84                        | 0                       | 0                                            |  |
| APR/MAY/JUNE  | 3             | 0           | 0             | APR/MAY/JUNE                  | 88                        | 0                       | 0                                            |  |

## GOALS AND ACTUAL MEMBERS CUMULATIVE

| DROPPED CLUBS: 1  DROPPED MEMBERS |         | 25 CLUBS OF 123 ADDED 1 OR MORE NEW MEMBERS | GENDER DISTRII<br>MALE<br>FEMALE | 1,837 (62.95%)<br>1,081 (37.05%) |     |
|-----------------------------------|---------|---------------------------------------------|----------------------------------|----------------------------------|-----|
| DECEASED                          | 4       | CLICK HERE FOR CUMULATIVE                   | TOTAL FAMILY UNIT MEMBERS        |                                  | 493 |
| CLUB CANCELLED OTHER              | 0<br>67 | MEMBERSHIP DATA                             | FAMILY MEMBERS PAYING HALF       |                                  | 252 |
| TOTAL                             | 71      |                                             | DUES                             |                                  |     |