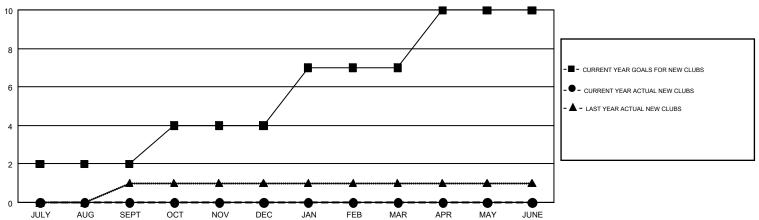

## GMT MONTHLY MEMBERSHIP PROGRESS REPORT

Results as of: 8/31/2018

Multiple District 7

**LOCATION: ARKANSAS** 

| GMT: GREGO    | RY GILLIAM    |             |               |                               |                           |                         | GMT CA 1                                     |  |
|---------------|---------------|-------------|---------------|-------------------------------|---------------------------|-------------------------|----------------------------------------------|--|
|               | Club          | os .        |               | Members RESULTS FOR 2018-2019 |                           |                         |                                              |  |
|               | RESULTS FOR   | R 2018-2019 |               |                               |                           |                         |                                              |  |
| QUARTER       | NEW CLUB GOAL | NEW CLUBS   | DROPPED CLUBS | QUARTER                       | MEMBER GROWTH NET<br>GOAL | MEMBER GROWTH<br>ACTUAL | DROPPED MEMBERS ACTUAL (including transfers) |  |
| JULY/AUG/SEPT | 2             | 0           | 1             | JULY/AUG/SEPT                 | 44                        | 53                      | 71                                           |  |
| OCT/NOV/DEC   | 2             | 0           | 0             | OCT/NOV/DEC                   | 56                        | 0                       | 0                                            |  |
| JAN/FEB/MAR   | 3             | 0           | 0             | JAN/FEB/MAR                   | 84                        | 0                       | 0                                            |  |
| APR/MAY/JUNE  | 3             | 0           | 0             | APR/MAY/JUNE                  | 88                        | 0                       | 0                                            |  |

## GOALS AND ACTUAL NEW CLUBS CUMULATIVE